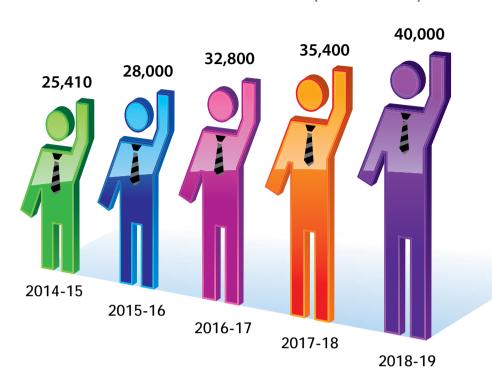

From export and revenue generation to the number of companies and employment, there is irrefutable evidence of growth by all parameters. Export earnings which stood at ₹3,200 crore in 2016-17 rose to ₹4,500 crore in 2018-19. The number of companies increased from 328 in 2016-17 to 392 in 2018-19 while employment opportunities rose from 32,800 to 40,000 during this period.

#### **EMPLOYMENT GROWTH (IN NUMBERS)**