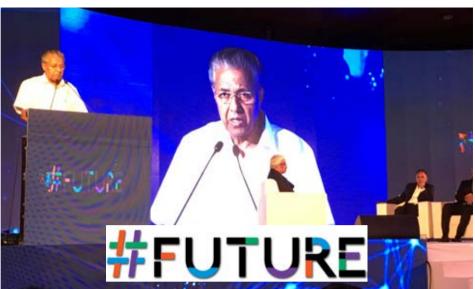

We had set up a High-Power IT Committee (HPIC) under the chairmanship of industry veteran Shri. S.D. Shibulal with the objective to market Kerala as a great IT destination and attract investments into the State from the global IT fraternity. With this objective we had conducted a global connect event in Kochi last year called #Future which was attended by representatives from the Global IT fraternity and garnered huge visibility for Kerala IT globally. The mega event was followed by focused roadshows by the HPIC in focused markets in US, UK and Asia showcasing what Kerala has to offer to the IT landscape.

#Future, the IT event conducted by Government of Kerala to attract investments into the State was a huge success. We were able to showcase our IT parks to the global IT fraternity and conduct meetings with delegates from many globally located IT companies. The event was able to draw the attention of the global IT industry to what Kerala's IT sector has to offer and 2018-19 witnessed some key investments due to these efforts.