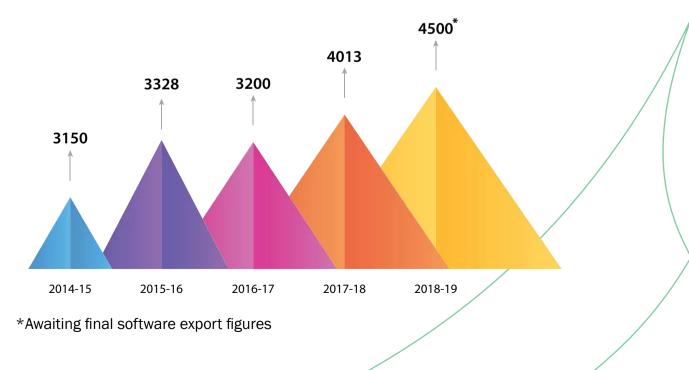

From export and revenue generation to the number of companies and employment, there is irrefutable evidence of growth by all parameters. Export earnings which stood at ₹3,200 crore in 2016-17 rose to ₹4,500 crore in 2018-19. The number of companies increased from 328 in 2016-17 to 392 in 2018-19 while employment opportunities rose from 32,800 to 40,000 during this period.