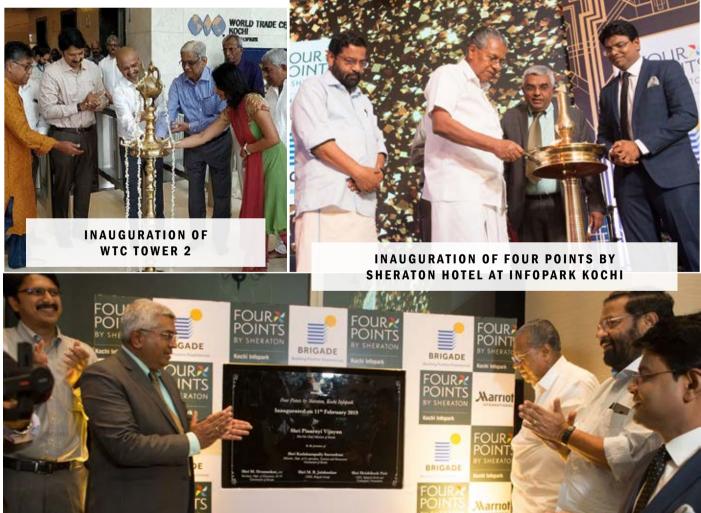

The future growth of Infopark will accelerate with the infrastructure created by the private co-developers and IT companies in the park. The co-developer projects which were inaugurated during the last FY 2018-19 includes, Lulu Cyber Tower 2 (14 lakh sq.ft), World Trade Centre Tower 2 (4 lakh sq.ft), Trans Asia Cyber Park (5.91 lakh sq.ft.); which eventually added 2 million sq.ft. to the total IT space of Infopark during the last FY 2018-19 itself.

# MAJOR EVENTS AT INFOPARK

INFRASTRUCTURES INAUGURATED • LULU CYBER TOWER 2 • TRANS ASIA CYBERPARK
• WORLD TRADE CENTRE TOWER 2 • FOUR POINTS BY SHERATON

DAZEWORKS TECHNOLOGIES PVT. LTD. NEW OFFICE INAUGURATED FEDERAL OPERATIONS AND SERVICES STARTED AT INFOPARK