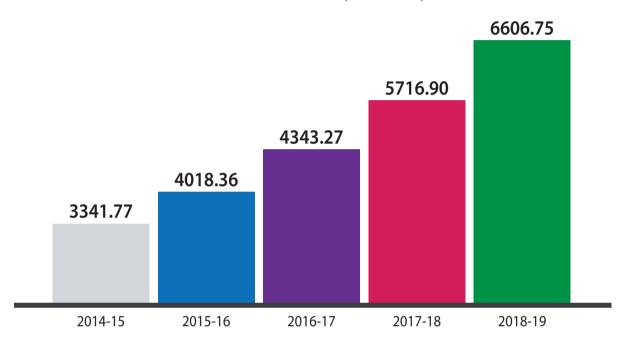

To give a glimpse of the financial status of Infopark during FY 2018-19 - Revenue has increased to ₹66.07 crores (15% increase), while operating & other expenses have been at ₹26.21 crores. Net surplus after operational cost and bank loan interests came up to ₹39.86 crores, while depreciation stood at ₹30.12 crores (For detailed analysis, Financial Audit Report is attached).