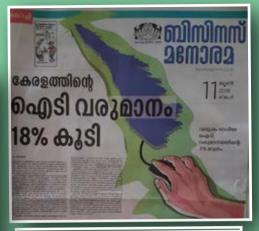

From export and revenue generation to the number of companies and employment, there is irrefutable evidence of growth by all parameters. Export earnings which stood at ₹3,200 crore in 2016-17 rose to ₹4,500 crore in 2018-19. The number of companies increased from 328 in 2016-17 to 392 in 2018-19 while employment opportunities rose from 32,800 to 40,000 during this period.