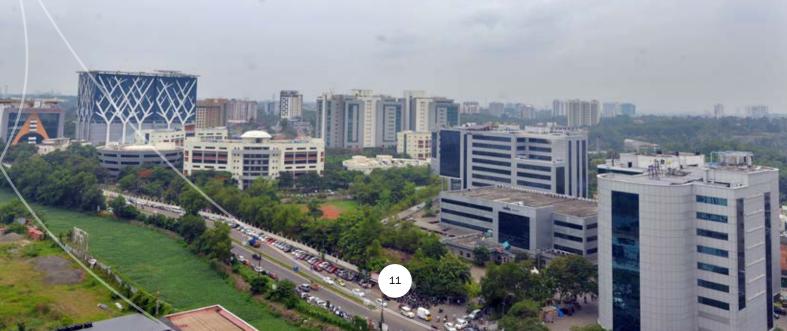

The future growth of Infopark will accelerate with the infrastructure created by the private co-developers and IT companies in the park. The co-developer projects which were inaugurated during the last FY 2018-19 includes, Lulu Cyber Tower 2 (14 lakh sq.ft), World Trade Centre Tower 2 (4 lakh sq.ft), Trans Asia Cyber Park (5.91 lakh sq.ft.); which eventually added 2 million sq.ft. to the total IT space of Infopark during the last FY 2018-19 itself.

# INFOPARK PHASE 1

- Lulu Cyber Tower 2 completed
- WTC Tower 2 completed
- Four Points by Sheraton completed
- · IBS campus construction progressing
- 101 acres land
- 82 acres notified SEZ
- 6.5 Mn. sq.ft. built-up space
- 203 IT/ITES companies
- 36,000 employees

# INFOPARK PHASE 2

- Trans Asia Cyber Park completed
- ClaySys & Media System Projects in progress
- 126 acres land
- 102 acres notified SEZ
- Proposed to create 8 million sq.ft.
   built-up space
- 80,000 employment on project completion
- 35 IT/ITES companies
- 2,220 employees