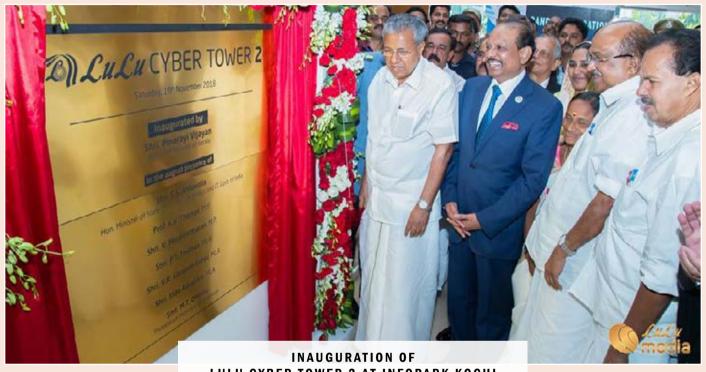

The future growth of Infopark will accelerate with the infrastructure created by the private co-developers and IT companies in the park. The co-developer projects which were inaugurated during the last FY 2018-19 includes, Lulu Cyber Tower 2 (14 lakh sq.ft), World Trade Centre Tower 2 (4 lakh sq.ft), Trans Asia Cyber Park (5.91 lakh sq.ft.); which eventually added 2 million sq.ft. to the total IT space of Infopark during the last FY 2018-19 itself.

# MAJOR EVENTS AT INFOPARK

INFRASTRUCTURES INAUGURATED • LULU CYBER TOWER 2 • TRANS ASIA CYBERPARK
• WORLD TRADE CENTRE TOWER 2 • FOUR POINTS BY SHERATON

DAZEWORKS TECHNOLOGIES PVT. LTD. NEW OFFICE INAUGURATED FEDERAL OPERATIONS AND SERVICES STARTED AT INFOPARK