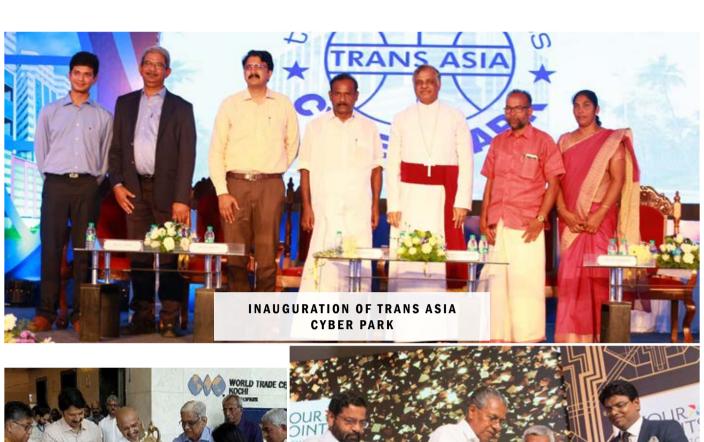

The future growth of Infopark will accelerate with the infrastructure created by the private co-developers and IT companies in the park. The co-developer projects which were inaugurated during the last FY 2018-19 includes, Lulu Cyber Tower 2 (14 lakh sq.ft), World Trade Centre Tower 2 (4 lakh sq.ft), Trans Asia Cyber Park (5.91 lakh sq.ft.); which eventually added 2 million sq.ft. to the total IT space of Infopark during the last FY 2018-19 itself.

# MAJOR EVENTS AT INFOPARK

INFRASTRUCTURES INAUGURATED • LULU CYBER TOWER 2 • TRANS ASIA CYBERPARK
• WORLD TRADE CENTRE TOWER 2 • FOUR POINTS BY SHERATON

DAZEWORKS TECHNOLOGIES PVT. LTD. NEW OFFICE INAUGURATED FEDERAL OPERATIONS AND SERVICES STARTED AT INFOPARK