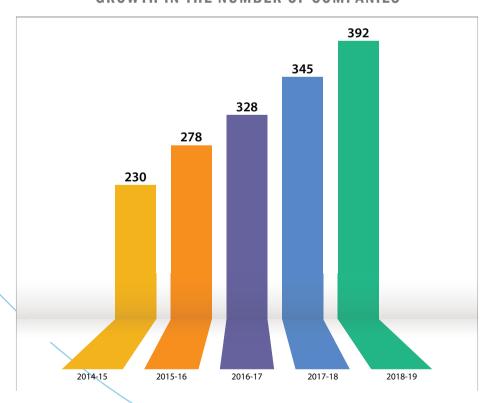

From export and revenue generation to the number of companies and employment, there is irrefutable evidence of growth by all parameters. Export earnings which stood at ₹3,200 crore in 2016-17 rose to ₹4,500 crore in 2018-19. The number of companies increased from 328 in 2016-17 to 392 in 2018-19 while employment opportunities rose from 32,800 to 40,000 during this period.

#### **GROWTH IN THE NUMBER OF COMPANIES**