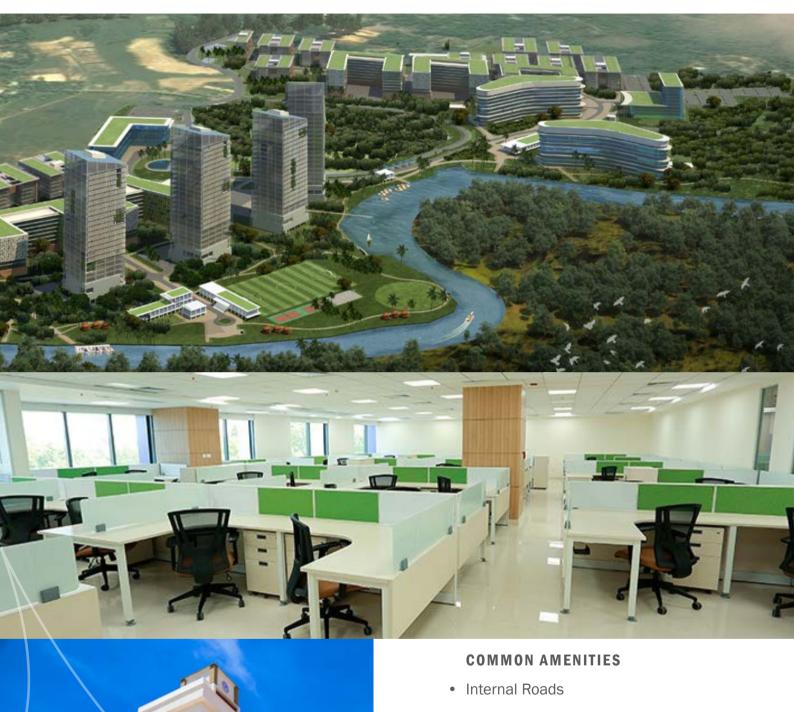

#### **COMMON AMENITIES**

- Multi-cuisine Food Courts
- Heathcare Facilities
- Banks, ATMs & Conference Hall
- Police Aid Post & Prepaid Auto Counter

- 220 KV Power Sub- station
- Water supply & distribution
- Compound Wall
- Banks
- Food Courts