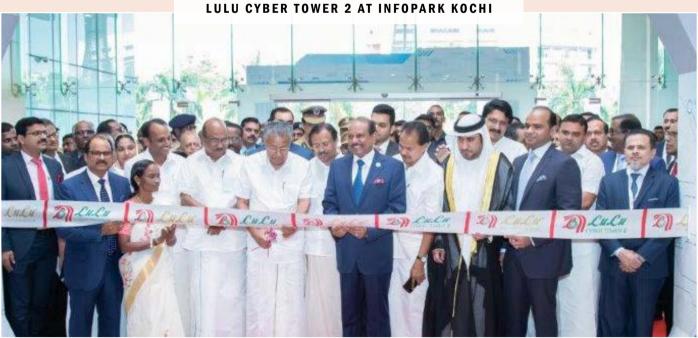

The future growth of Infopark will accelerate with the infrastructure created by the private co-developers and IT companies in the park. The co-developer projects which were inaugurated during the last FY 2018-19 includes, Lulu Cyber Tower 2 (14 lakh sq.ft), World Trade Centre Tower 2 (4 lakh sq.ft), Trans Asia Cyber Park (5.91 lakh sq.ft.); which eventually added 2 million sq.ft. to the total IT space of Infopark during the last FY 2018-19 itself.

# MAJOR EVENTS AT INFOPARK

INFRASTRUCTURES INAUGURATED • LULU CYBER TOWER 2 • TRANS ASIA CYBERPARK
• WORLD TRADE CENTRE TOWER 2 • FOUR POINTS BY SHERATON

DAZEWORKS TECHNOLOGIES PVT. LTD. NEW OFFICE INAUGURATED FEDERAL OPERATIONS AND SERVICES STARTED AT INFOPARK