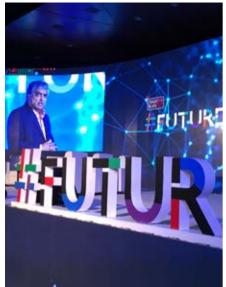

We had set up a High-Power IT Committee (HPIC) under the chairmanship of industry veteran Shri. S.D. Shibulal with the objective to market Kerala as a great IT destination and attract investments into the State from the global IT fraternity. With this objective we had conducted a global connect event in Kochi last year called #Future which was attended by representatives from the Global IT fraternity and garnered huge visibility for Kerala IT globally. The mega event was followed by focused roadshows by the HPIC in focused markets in US, UK and Asia showcasing what Kerala has to offer to the IT landscape.

#Future, the IT event conducted by Government of Kerala to attract investments into the State was a huge success. We were able to showcase our IT parks to the global IT fraternity and conduct meetings with delegates from many globally located IT companies. The event was able to draw the attention of the global IT industry to what Kerala's IT sector has to offer and 2018-19 witnessed some key investments due to these efforts.